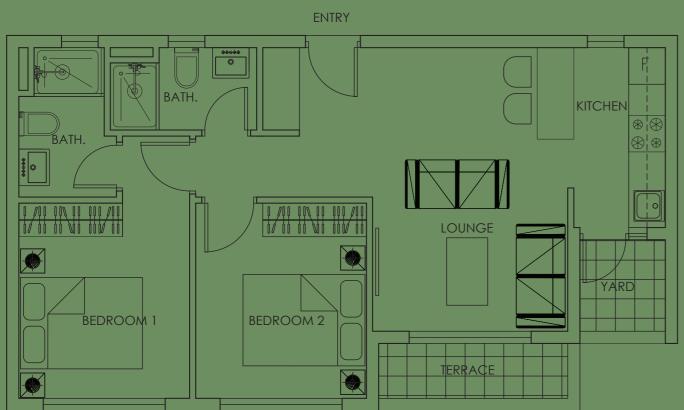

d terraces become private retreats, allowing residents to bask in the beauty of the surroundings. At Safari Centre Residence, architecture is not just a structure; it's a statement of timeless elegance.





One Bedroom Apartment

SAFARI CENTRE INVEST · LIVE · EARN

# PANORAMIC PERSPECTIVES

Wake up to breathtaking panoramas that redefine your mornings. The expansive windows of Safari Centre Residence frame scenes that transition from dawn to dusk in a mesmerizing dance of colors. Here, every residence is designed to be a frame for the beauty that surrounds it, ensuring that each day begins and ends with a spectacle.

This is more than just a view; it's a daily reminder that at Safari Centre Residence, the extraordinary is part of your everyday life.



SIZE: 64 sqm

**PRICE:** From 7.6m



 $\overline{\phantom{a}}$ 

# Two Bedroom Apartment

14

#### 16

# VERSATILE RESIDENCES

Choose from our range of studios, one-bedroom, and two-bedroom residences, each thoughtfully designed to provide comfort and space. Step onto your private balcony or terrace and be greeted by breathtaking vistas that showcase the majestic Mt. Longonot and the Aberdares in all their glory.

With spacious layouts, family-friendly amenities, and a vibrant community atmosphere, our property offers an ideal setting for creating lasting memories. From playgrounds to green spaces, every feature is designed to cater to the unique needs of young families. Embrace a lifestyle of convenience, comfort, and connection at Safari Centre, where your family can thrive and grow together in a welcoming environment.