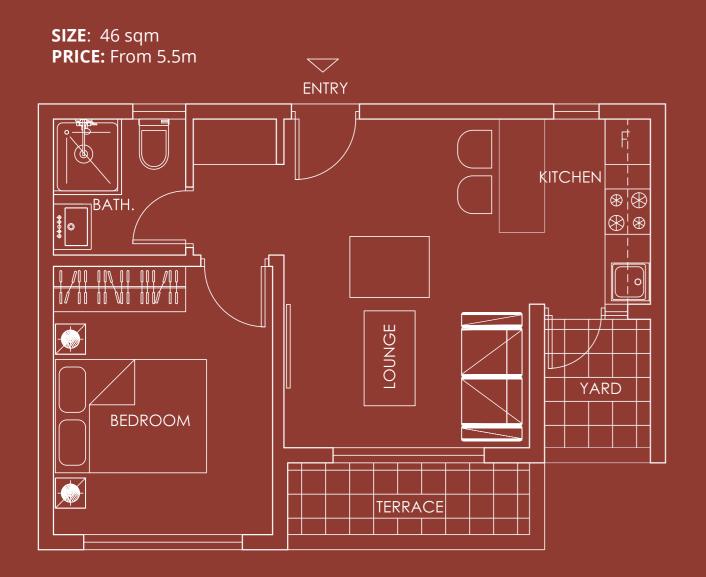

One Bedroom Apartment

SAFARI CENTRE INVEST · LIVE · EARN

# PANORAMIC PERSPECTIVES

Wake up to breathtaking panoramas that redefine your mornings. The expansive windows of Safari Centre Residence frame scenes that transition from dawn to dusk in a mesmerizing dance of colors. Here, every residence is designed to be a frame for the beauty that surrounds it, ensuring that each day begins and ends with a spectacle.

This is more than just a view; it's a daily reminder that at Safari Centre Residence, the extraordinary is part of your everyday life.

SIZE: 64 sqm

**PRICE:** From 7.6m

 $\overline{\phantom{a}}$ 