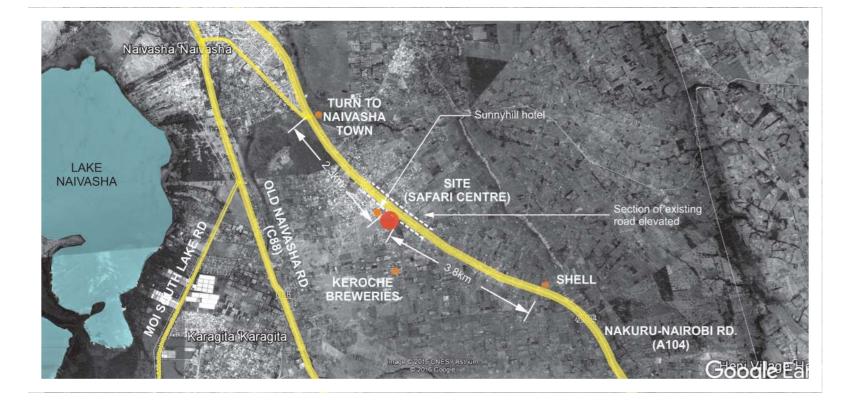

# Safari Centre

A New residential and hospitality lifestyle concept located in the heart of Naivasha, Kenya.

[46 SQM]

**SIZE**: 28 sqm **PRICE**: From 3.49m