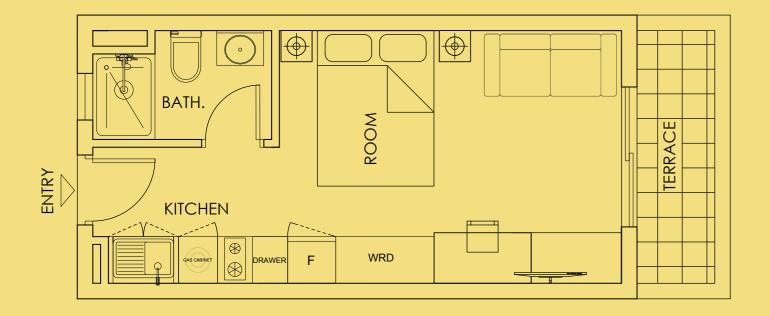

#### INVEST, LIVE, EARN WWW.SAFARICENTRES.COM













# Safari Centre

A New residential and hospitality lifestyle concept located in the heart of Naivasha, Kenya.







[46 SQM]

**SIZE**: 28 sqm **PRICE**: From 3.49m



# STUDIO APARTMENT

SAFARI CENTRE INVEST · LIVE · EARN

# HARMONIOUS LIVING SPACES

Live, relax, and entertain in spaces meticulously crafted for the perfect balance of life. Safari Centre Residence is an ode to the art of harmonizing luxury with functionality. From the intricately designed interiors to the thoughtfully planned layouts, each space is a testament to the delicate dance of form and function. This is more than just a home; it's an environment where every element contributes to the harmony of your daily life.

Balconies and terraces become private retreats, allowing residents to bask in the beauty of the surroundings. At Safari Centre Residence, architecture is not just a structure; it's a statement of timeless elegance.





One Bedroom Apartment

SAFARI CENTRE INVEST · LIVE